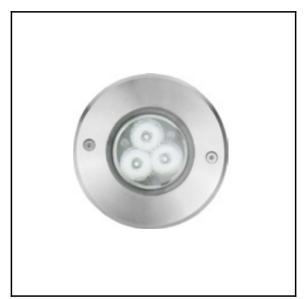

The photograph may not match the reference exactly. Please read the product description to identify the finish.

M-03

## **MATERIALS / FINISHES**

| Structure material: | High purity aluminium | aiffuser material: Glass |
|---------------------|-----------------------|--------------------------|
| Structure finish:   | Grey                  | Diffuser finish: Matt    |