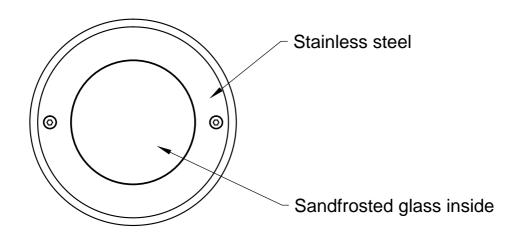

## **MATERIALS / FINISHES**

| Structure material: | High purity aluminium | aiffuser material: Glass |
|---------------------|-----------------------|--------------------------|
| Structure finish:   | Grey                  | Diffuser finish: Matt    |