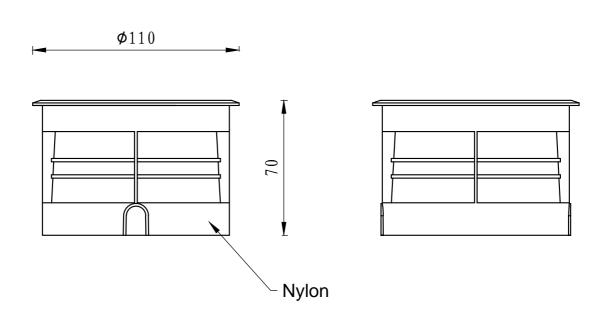

## **TECHNICAL CHARACTERISTICS**

| Туре:                        | Inground lighting                                             |
|------------------------------|---------------------------------------------------------------|
| IP Protection degrees:       | IP67                                                          |
| IK Protection degrees:       | IK10                                                          |
| Light source 1:              | 3x LED CREE 3W<br>3000K/6000K<br>270 Im <sup>(N)</sup> CRI 75 |
| Total power consumption (W): | 3.2                                                           |
| Voltage / Frequency:         | 100-240V/50-60Hz                                              |
| Warranty (Years):            | 3                                                             |
| Units per box:               | 27                                                            |
| Net Weight (Kg):             | 0.7                                                           |

## **MATERIALS / FINISHES**

| Structure material: | High purity aluminium | aiffuser material: Glass |
|---------------------|-----------------------|--------------------------|
| Structure finish:   | Grey                  | Diffuser finish: Matt    |