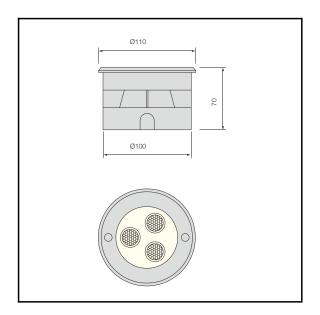

## **TECHNICAL CHARACTERISTICS**

| Туре:                        | Inground lighting                                             |
|------------------------------|---------------------------------------------------------------|
| IP Protection degrees:       | IP67                                                          |
| IK Protection degrees:       | IK10                                                          |
| Light source 1:              | 3x LED CREE 3W<br>3000K/6000K<br>270 Im <sup>(N)</sup> CRI 75 |
| Total power consumption (W): | 3.2                                                           |
| Voltage / Frequency:         | 100-240V/50-60Hz                                              |
| Warranty (Years):            | 3                                                             |
| Units per box:               | 27                                                            |
| Net Weight (Kg):             | 0.7                                                           |