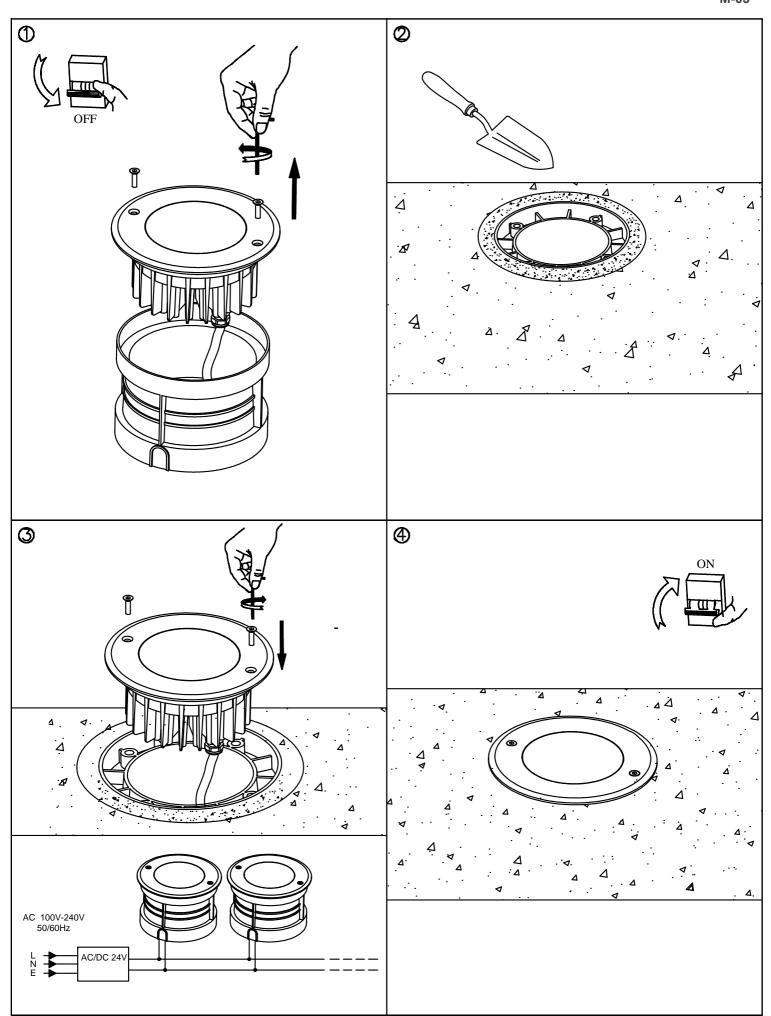

## **TECHNICAL CHARACTERISTICS**

| Туре:                        | Inground lighting                                             |
|------------------------------|---------------------------------------------------------------|
| IP Protection degrees:       | IP67                                                          |
| IK Protection degrees:       | IK10                                                          |
| Light source 1:              | 3x LED CREE 3W<br>3000K/6000K<br>270 Im <sup>(N)</sup> CRI 75 |
| Total power consumption (W): | 3.2                                                           |
| Voltage / Frequency:         | 100-240V/50-60Hz                                              |
| Warranty (Years):            | 3                                                             |
| Units per box:               | 27                                                            |
| Net Weight (Kg):             | 0.7                                                           |

## **GEAR**

Multi-voltage electronic gear included (110-240 V / 50-60 Hz)

Lm(N): Nominal flow of light in actual working conditions. Its actual flow will depend on the environmental conditions and the efficiency of the optics and/or diffuser.