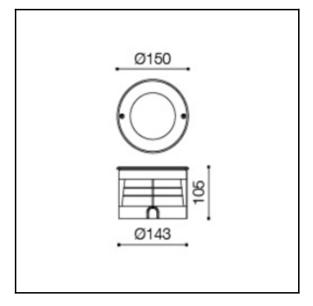

## **TECHNICAL CHARACTERISTICS**

| Type:                        | Inground lighting                                             |
|------------------------------|---------------------------------------------------------------|
| IP Protection degrees:       | IP67                                                          |
| IK Protection degrees:       | IK10                                                          |
| Light source 1:              | 7x LED CREE 7W<br>3000K/6000K<br>630 Im <sup>(N)</sup> CRI 75 |
| Total power consumption (W): | 7.3                                                           |
| Voltage / Frequency:         | 100-240V/50-60Hz                                              |
| Warranty (Years):            | 3                                                             |
| Units per box:               | 27                                                            |
| Net Weight (Kg):             | 1.4                                                           |