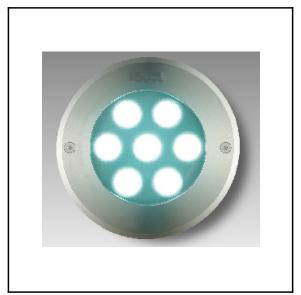

The photograph may not match the reference exactly. Please read the product description to identify the finish.

M-04

## **MATERIALS / FINISHES**

| Structure material: | High purity aluminium | aiffuser material: | Glass |
|---------------------|-----------------------|--------------------|-------|
| Structure finish:   | Grey                  | Diffuser finish:   | Matt  |