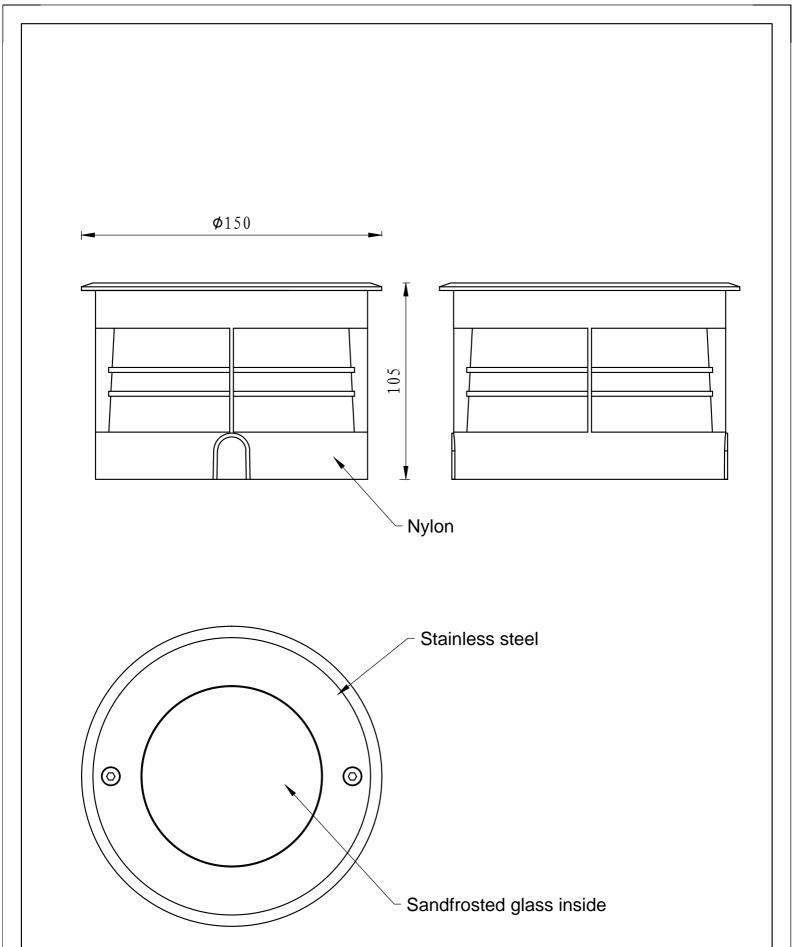

## **TECHNICAL CHARACTERISTICS**

| Type:                        | Inground lighting                                             |
|------------------------------|---------------------------------------------------------------|
| IP Protection degrees:       | IP67                                                          |
| IK Protection degrees:       | IK10                                                          |
| Light source 1:              | 7x LED CREE 7W<br>3000K/6000K<br>630 Im <sup>(N)</sup> CRI 75 |
| Total power consumption (W): | 7.3                                                           |
| Voltage / Frequency:         | 100-240V/50-60Hz                                              |
| Warranty (Years):            | 3                                                             |
| Units per box:               | 27                                                            |
| Net Weight (Kg):             | 1.4                                                           |

## **MATERIALS / FINISHES**

| Structure material: | High purity aluminium | aiffuser material: | Glass |
|---------------------|-----------------------|--------------------|-------|
| Structure finish:   | Grey                  | Diffuser finish:   | Matt  |