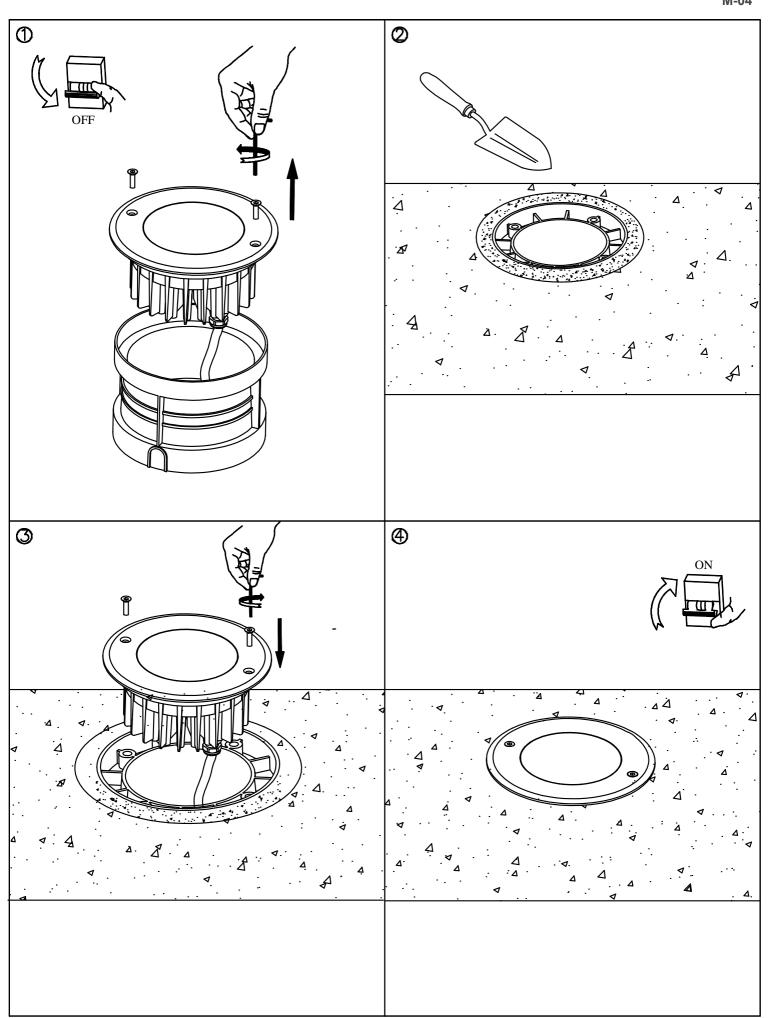

The photograph may not match the reference exactly. Please read the product description to identify the finish.

M-04