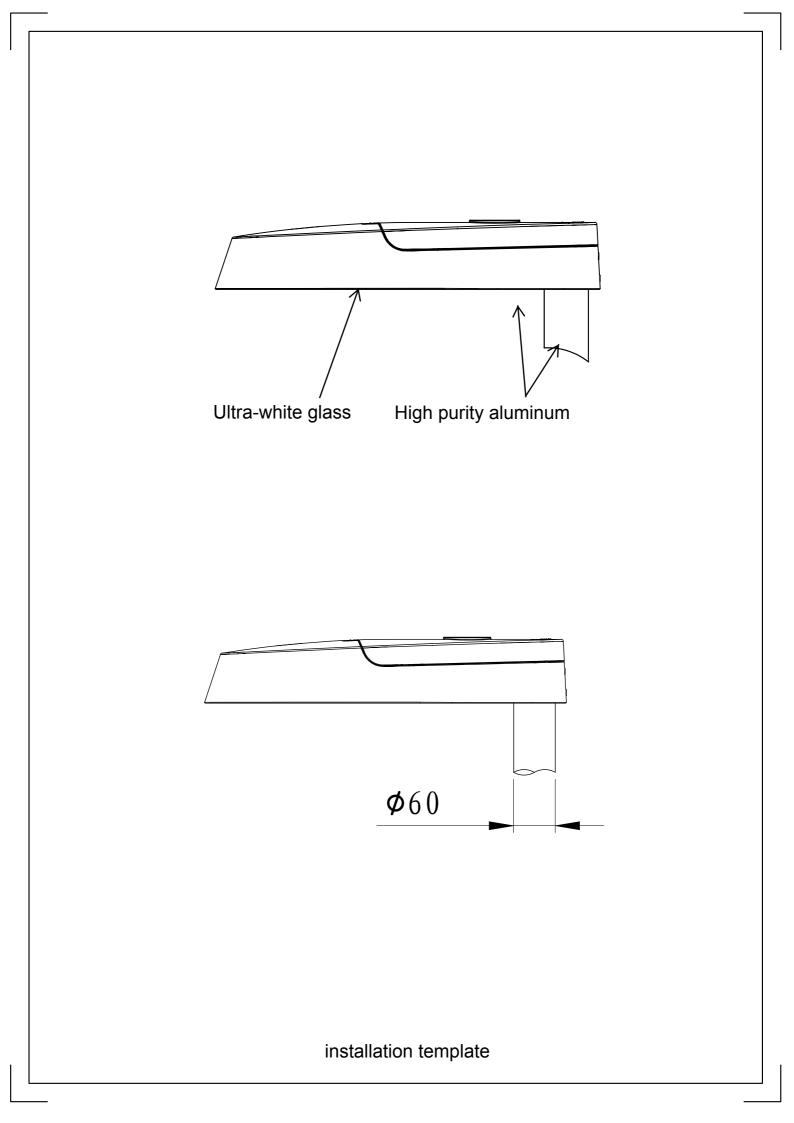

## **MATERIALS / FINISHES**

| Structure material: High purity aluminium | aiffuser material: Glass     |
|-------------------------------------------|------------------------------|
| Structure finish: Silver                  | Diffuser finish: Transparent |