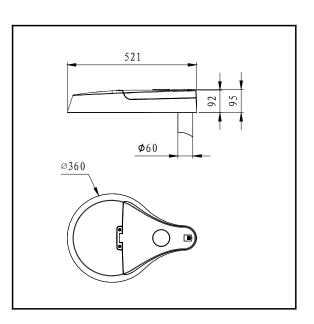

## **TECHNICAL CHARACTERISTICS**

| Product Model:               | D-221SLED40-32                                                        | D-221SLED60-32 |
|------------------------------|-----------------------------------------------------------------------|----------------|
| IP Protection degrees:       | IP66                                                                  |                |
| IK Protection degrees:       | IK08                                                                  |                |
| Light source:                | 32 x LED CREE / 32 x LUXEON 5050                                      |                |
| Total pow er consumption:    | 40W                                                                   | 60W            |
| Luminous Flux:               | 4000-6000Lm                                                           | 6000-9000Lm    |
| Luminous efficiency:         | 100-150Lm/w                                                           |                |
| Color temperature:           | 4000K as standard.Optinal 2700K,3000K & 5700K. Amber LED<br>available |                |
| Voltage/Frequency:           | 100-240V/50-60Hz                                                      |                |
| Warranty(Years):             | 5                                                                     |                |
| Units per box:               | 1                                                                     |                |
| Net Weight(Kg)               | 6                                                                     | 6              |
| Aerodynamic resistance (CxS) | 0.12                                                                  |                |