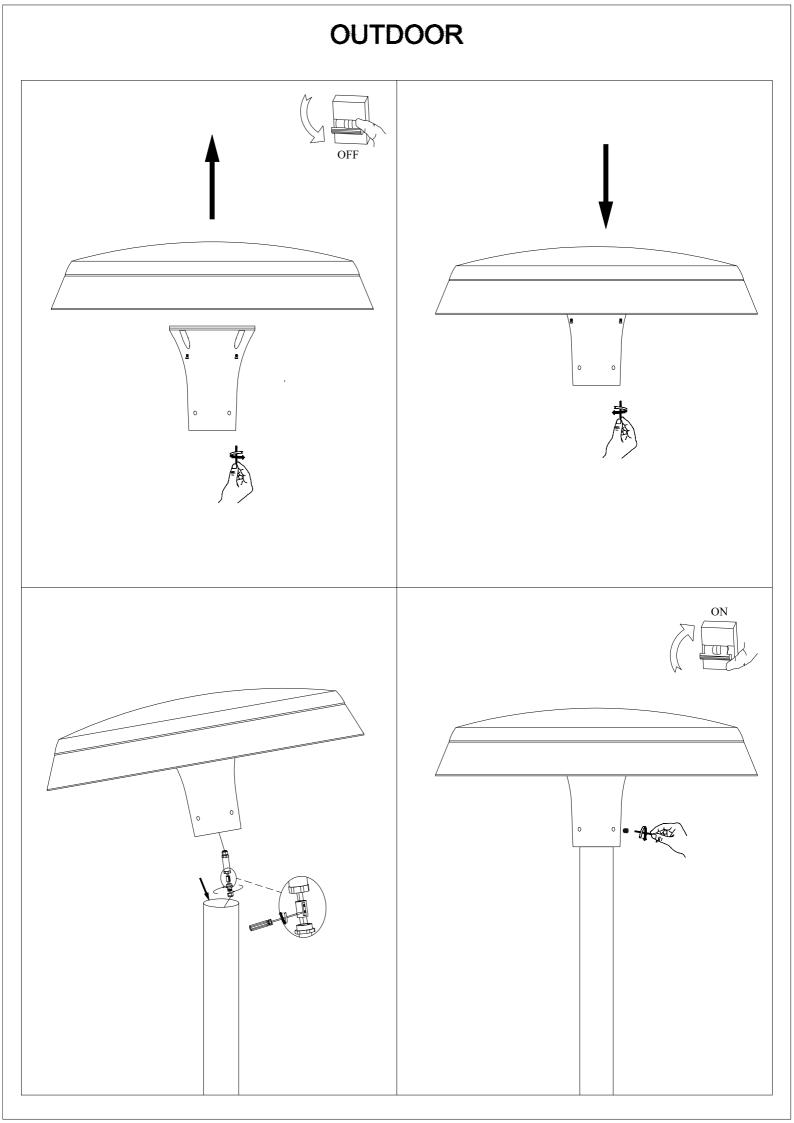

|
| Net Weight(Kg)           | 8.4                                                                | 8.4                              | 8.4               |

## MATERIALS / FINISHES

| Structure material: High purity aluminium | aiffuser material: Glass     |
|-------------------------------------------|------------------------------|
| Structure finish: Silver                  | Diffuser finish: Transparent |

## GEAR

Multi-voltage electronic gear included (110-240 V / 50-60 Hz)

Lm<sup>(N)</sup>: Nominal flow of light in actual working conditions. Its actual flow will depend on the environmental conditions and the efficiency of the optics and/or diffuser.

Kled reserves the right to make the necessary technical changes they deem adequate, in order to improve the features of the product.