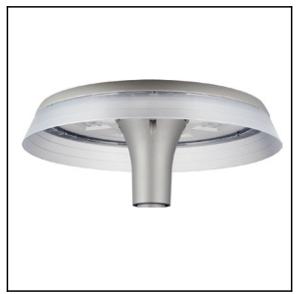

The photograph may not match the reference exactly. Please read the product description to identify the finish.

## MATERIALS / FINISHES

| Structure material: High purity aluminium | aiffuser material: Glass     |
|-------------------------------------------|------------------------------|
| Structure finish: Silver                  | Diffuser finish: Transparent |