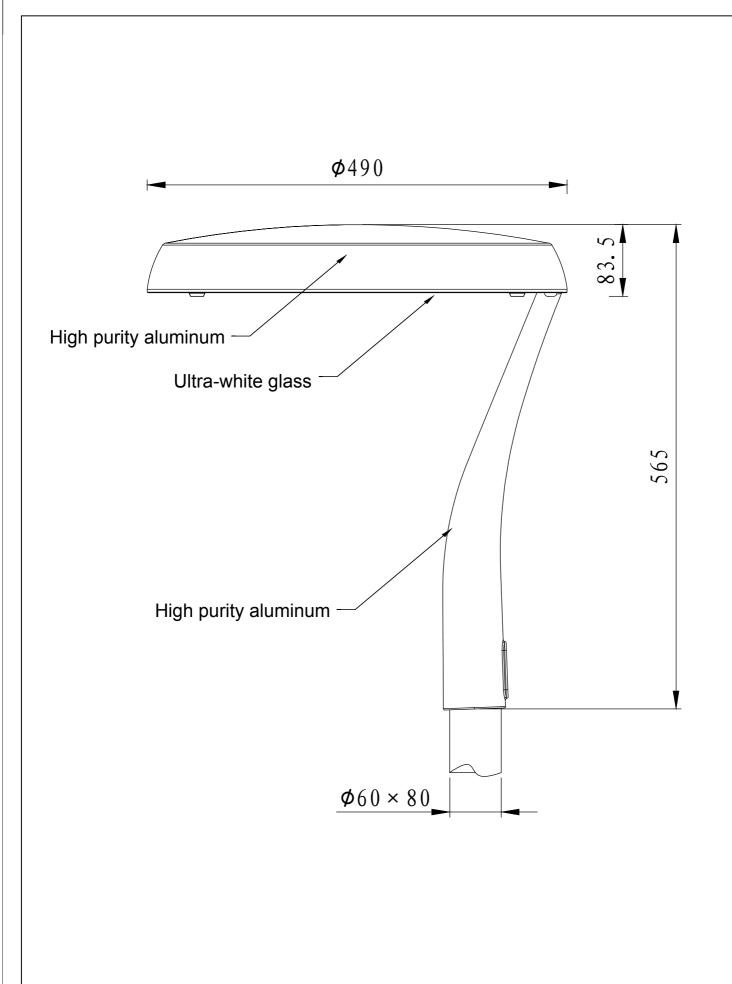

## **MATERIALS / FINISHES**

| Structure material: High purity aluminium | aiffuser material: Glass    |
|-------------------------------------------|-----------------------------|
| Structure finish: Silver                  | Diffuser finish:Transparent |