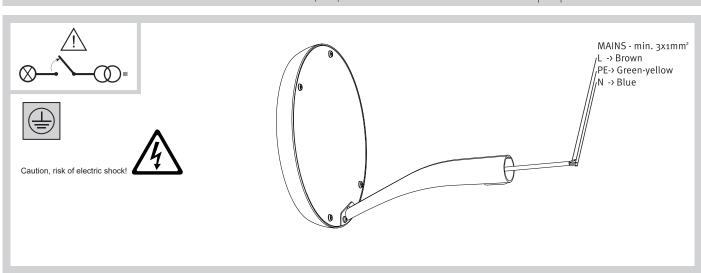

|                                                                              | 1                                                                       |                                                                              | 1                                                                            | 1                                                                            |

## **MATERIALS / FINISHES**

| Structure material: High purity aluminium | aiffuser material: Glass    |
|-------------------------------------------|-----------------------------|
| Structure finish: Silver                  | Diffuser finish:Transparent |

## **GEAR**

Multi-voltage electronic gear included (100-240 V / 50-60 Hz)