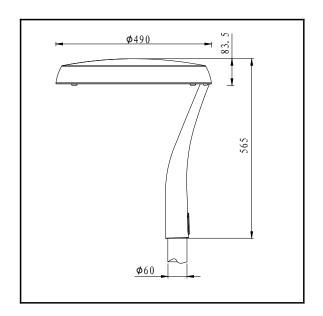

## **TECHNICAL CHARACTERISTICS**

| Product Model:              | T-191PLED80-36                                                          |                                                                                | T-191PLED60-24                                                         |                                                                              | T-191PLED30-16                                                          |                                                                              | T-191PLED40-56B                                                              | T-191PLED60-84B                                                              |
|-----------------------------|-------------------------------------------------------------------------|--------------------------------------------------------------------------------|------------------------------------------------------------------------|------------------------------------------------------------------------------|-------------------------------------------------------------------------|------------------------------------------------------------------------------|------------------------------------------------------------------------------|------------------------------------------------------------------------------|
| IP Protection degrees:      | IP66                                                                    |                                                                                | IP66                                                                   |                                                                              | IP66                                                                    |                                                                              | IP66                                                                         | IP66                                                                         |
| IK Protection degrees:      | IK09                                                                    |                                                                                | IK09                                                                   |                                                                              | IK09                                                                    |                                                                              | IK09                                                                         | IK09                                                                         |
| Light source:               | 36 X CREE LED 80W<br>Warm White - 4000K<br>8400Lm <sup>(N)</sup> CRI 70 | 36 X LUXEON 5050<br>80W<br>Warm White - 4000K<br>10240Lm <sup>(N)</sup> CRI 70 | 24X CREE LED 60W<br>Warm White - 4000K<br>6300Lm <sup>(N)</sup> CRI 70 | 24X LUXEON 5050<br>60W<br>Warm White - 4000K<br>7680Lm <sup>(N)</sup> CRI 70 | 16 X CREE LED 30W<br>Warm White - 4000K<br>3150Lm <sup>(N)</sup> CRI 70 | 16X LUXEON 5050<br>30W<br>Warm White - 4000K<br>3840Lm <sup>(N)</sup> CRI 70 | 16X LUXEON 3030<br>40W<br>Warm White - 4000K<br>4600Lm <sup>(N)</sup> CRI 70 | 16X LUXEON 3030<br>60W<br>Warm White - 4000K<br>6850Lm <sup>(N)</sup> CRI 70 |
| Total power consumption(W): | 80                                                                      |                                                                                | 60                                                                     |                                                                              | 30                                                                      |                                                                              | 40                                                                           | 60                                                                           |
| Voltage/Frequency:          | 100-240V/50-60Hz                                                        |                                                                                | 100-240V/50-60Hz                                                       |                                                                              | 100-240V/50-60Hz                                                        |                                                                              | 100-240V/50-60Hz                                                             | 100-240V/50-60Hz                                                             |
| Warranty(Years):            | 5                                                                       |                                                                                | 5                                                                      |                                                                              | 5                                                                       |                                                                              | 5                                                                            | 5                                                                            |
| Units per box               | 1                                                                       |                                                                                | 1                                                                      |                                                                              | 1                                                                       |                                                                              | 1                                                                            | 1                                                                            |