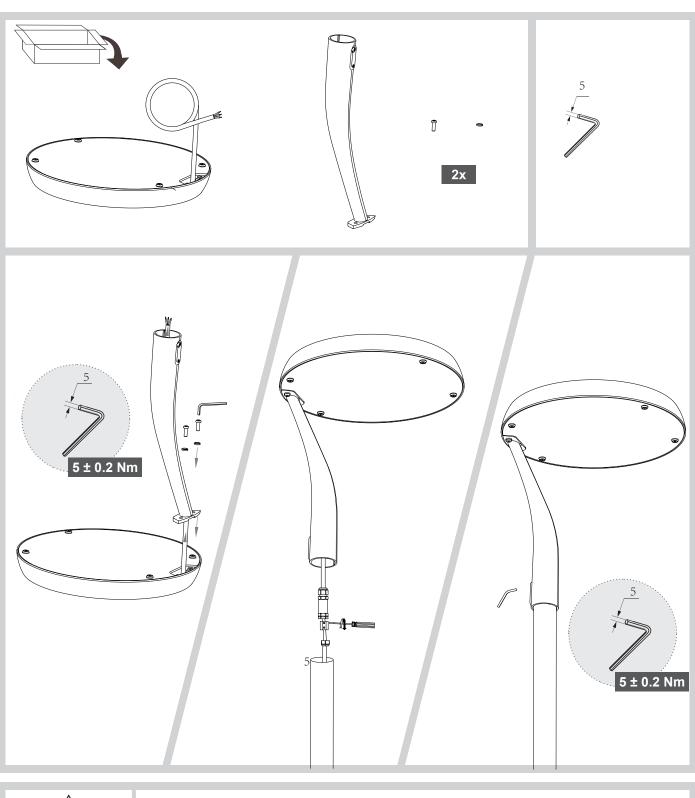

1                                                                      |                                                                              | 1                                                                       |                                                                              | 1                                                                            | 1                                                                            |

## **MATERIALS / FINISHES**

| Structure material: High purity aluminium | aiffuser material: Glass    |
|-------------------------------------------|-----------------------------|
| Structure finish: Silver                  | Diffuser finish:Transparent |

## **GEAR**

Multi-voltage electronic gear included (100-240 V / 50-60 Hz)