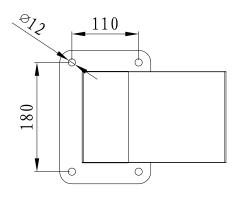

|  |
| 1                                                                  |  |
| Body:5                                                             |  |
|                                                                    |  |

## **MATERIALS / FINISHES**

| Structure material: High purity aluminium | aiffuser material: Glass    |
|-------------------------------------------|-----------------------------|
| Structure finish: Silver                  | Diffuser finish:Transparent |

## **GEAR**

Multi-voltage electronic gear included (110-240 V / 50-60 Hz)

Lm(N): Nominal flow of light in actual working conditions. Its actual flow will depend on the environmental conditions and the efficiency of the optics and/or diffuser.





installation template

## OUTDOOR