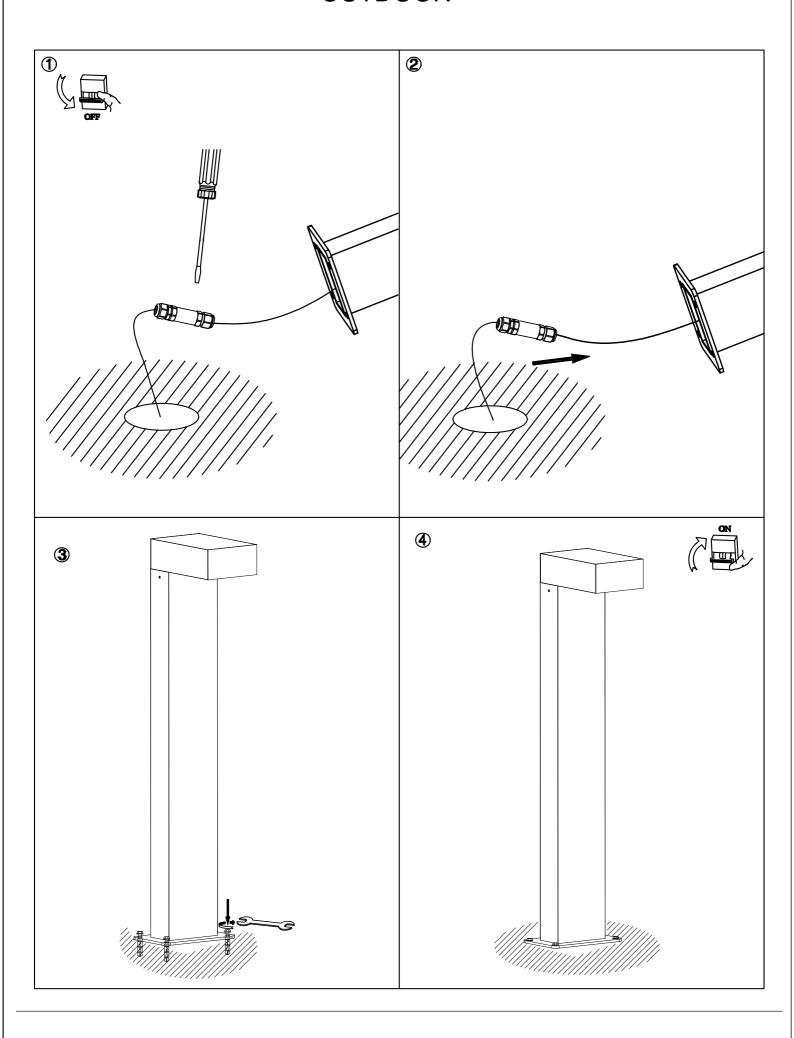

|  |
| 1                                                                  |  |
| Body:5                                                             |  |
|                                                                    |  |

## **MATERIALS / FINISHES**

| Structure material: High purity aluminium | aiffuser material: Glass    |
|-------------------------------------------|-----------------------------|
| Structure finish: Silver                  | Diffuser finish:Transparent |

## **GEAR**

Multi-voltage electronic gear included (110-240 V / 50-60 Hz)

Lm(N): Nominal flow of light in actual working conditions. Its actual flow will depend on the environmental conditions and the efficiency of the optics and/or diffuser.





installation template

## OUTDOOR