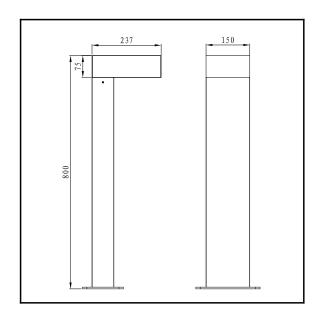

## **MATERIALS / FINISHES**

| Structure material: High purity aluminium | aiffuser material: Glass    |
|-------------------------------------------|-----------------------------|
| Structure finish: Silver                  | Diffuser finish:Transparent |