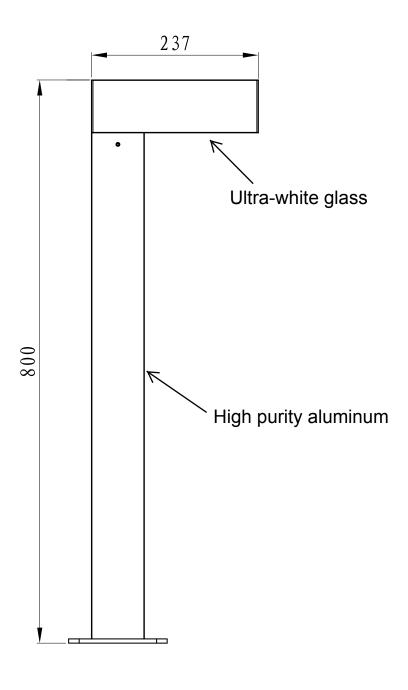

## **MATERIALS / FINISHES**

| Structure material: High purity aluminium | aiffuser material: Glass    |
|-------------------------------------------|-----------------------------|
| Structure finish: Silver                  | Diffuser finish:Transparent |