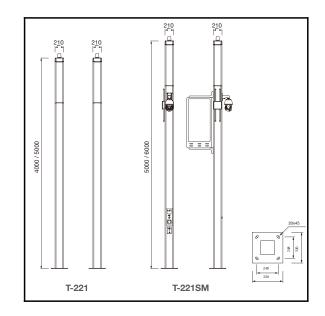

## TECHNICAL CHARACTERISTICS

| Product Model:           | T-221LED60-24H400                                                  | T-221LED60-24H500   |                     |
|--------------------------|--------------------------------------------------------------------|---------------------|---------------------|
|                          | T-221SMLED60-24H400                                                | T-221SMLED60-24H500 | T-221SMLED60-24H600 |
| IP Protection degrees:   | IP66                                                               |                     |                     |
| IK Protection degrees:   | IK09                                                               |                     |                     |
| Light source:            | 24 x LUXEON 5050                                                   |                     |                     |
| Total power consumption: | 60W                                                                |                     |                     |
| Luminous Flux:           | 6400-7000Lm                                                        |                     |                     |
| Luminous efficiency:     | 107-117Lm/w                                                        |                     |                     |
| Color temperature:       | 4000K as standard.Optinal 2700K,3000K & 5700K. Amber LED available |                     |                     |
| Voltage/Frequency:       | 100-240V/50-60Hz                                                   |                     |                     |
| Warranty(Years):         | 5                                                                  |                     |                     |
| Units per box:           | 1                                                                  |                     |                     |
| Net Weight(Kg)           | 57/77                                                              | 66/88               | 99                  |