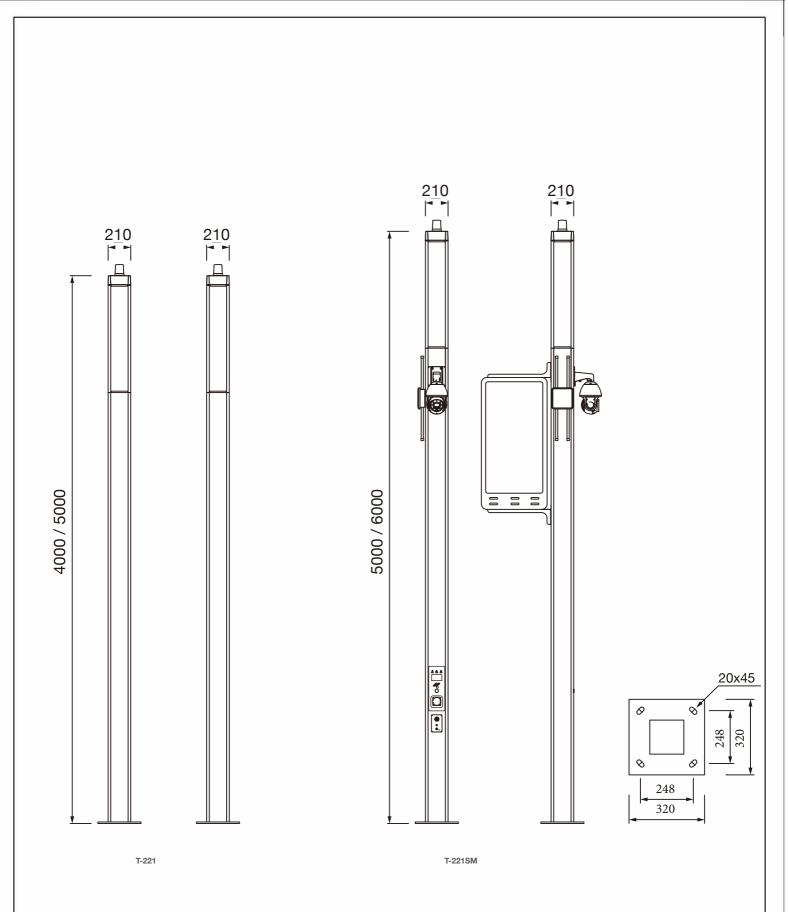

## TECHNICAL CHARACTERISTICS

| Product Model:           | T-221LED60-24H400                                                  | T-221LED60-24H500   |                     |
|--------------------------|--------------------------------------------------------------------|---------------------|---------------------|
|                          | T-221SMLED60-24H400                                                | T-221SMLED60-24H500 | T-221SMLED60-24H600 |
| IP Protection degrees:   | IP66                                                               |                     |                     |
| IK Protection degrees:   | IK09                                                               |                     |                     |
| Light source:            | 24 x LUXEON 5050                                                   |                     |                     |
| Total power consumption: | 60W                                                                |                     |                     |
| Luminous Flux:           | 6400-7000Lm                                                        |                     |                     |
| Luminous efficiency:     | 107-117Lm/w                                                        |                     |                     |
| Color temperature:       | 4000K as standard.Optinal 2700K,3000K & 5700K. Amber LED available |                     |                     |
| Voltage/Frequency:       | 100-240V/50-60Hz                                                   |                     |                     |
| Warranty(Years):         | 5                                                                  |                     |                     |
| Units per box:           | 1                                                                  |                     |                     |
| Net Weight(Kg)           | 57/77                                                              | 66/88               | 99                  |