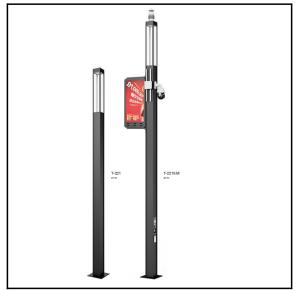

The photograph may not match the reference exactly. Please read the product description to identify the finish.

## **MATERIALS / FINISHES**

| Structure material: | Galvanized iron | aiffuser material: PMMA      |
|---------------------|-----------------|------------------------------|
| Structure finish:   | Silver          | Diffuser finish: Transparent |