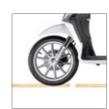

## 安全性能 Satety performance

装在地面或地板的嵌入式灯具符合标准防滑和 抗压要求,触碰灯具表面温度控制在安全标准 之内

Ground and floor level recessed luminaires, have different degrees of resistance to torsion and shear, up to 2000 Kg in accordance with EN 60598-2-13.

Temperature < 40° C

Diffuser optics versions complete with non-slip

Resistance to static load (2000 Kg)