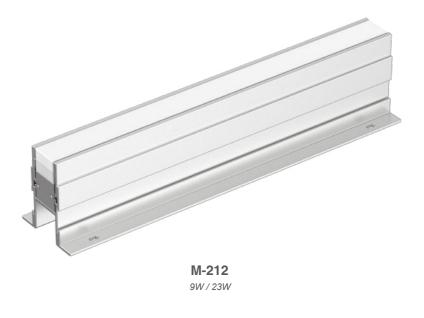

### 简述 Description

- 铝挤出灯体和304不锈钢预埋件底座
- 超厚20mm夹层玻璃,静态可承载超过2000kg
- 特殊设计光源发光模式,无任何眩光,具有很好的视觉效果和光舒适性
- 插入式安装设计模式,无任何外露灯具安装部件,灯具可以按标准长度连续连接
- 灯具表面耐油、防水设计,使用安全可靠
- 灯具表面最高温度不超过50℃,安全可靠
- 所有外部螺钉均为304不锈钢材质
- 灯具符合EN60598-1技术标准要求
- Aluminum extruded lamp body and 304 stainless steel embedded base.
- Super thick 20mm laminated glass, the static load of the luminaire can resistance 2000kg.
- Special good design for high performance optics, optics, and it has high performance optics
- $\bullet$  Snap in installation with no exposed hardware, and the luminaire can continuous run of standard lenghts.
- Supplied with oil and water resistant, it is safety and reliable for using.
- The maximum surface temperature of all contact temperature <50°C for safety and reliable.
- All external screw are in 304 stainless steel.
- The luminaire technical characteristics conform to EN 60598-1 standards.

功率: 9W / 23W

光效: 50-65 Lm/W (Ra80) 色温: 2700K/3000K/4000K

输入电压: DC 24V 功能选项: Switch / DMX

Power: 9W / 23W 50-65 Lm/W (Ra80) Nominal efficacy: CCT: 2700K / 3000K / 4000K DC 24V

Input volltage: Switch / DMX Options:

L=400mm / P=9W

L=1000mm / P=23W