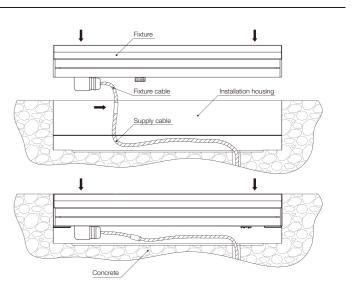

| Power | LED Qty | Control Options | Voltage | Optical | Packing Size      | Weight |  |  |  |
| LED chips - 2835   |       |         |                 |         |         |                   |        |  |  |  |
| M-212LED23-126L100 | 23W   | 126     | Switch / DMX    | DC 24V  | 120°    | 1040*230*135/2pcs | 12.6   |  |  |  |



#### M-212S

| Code             | Power | LED Qty | Control Options | Voltage | Optical | Packing Size     | Weight |
|------------------|-------|---------|-----------------|---------|---------|------------------|--------|
| LED chips - 2835 |       |         |                 |         |         |                  |        |
| M-212LED9-49L40  | 9W    | 49      | Switch / DMX    | DC 24V  | 120°    | 365*300*260/4pcs | 9.6    |



#### 安装示意图 Installation



 $\mathbf{3}$