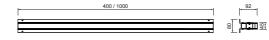

-|--|--|--|
| Code               | Power | LED Qty | Control Options | Voltage | Optical | Packing Size      | Weight |  |  |  |
| LED chips - 2835   |       |         |                 |         |         |                   |        |  |  |  |
| M-212LED23-126L100 | 23W   | 126     | Switch / DMX    | DC 24V  | 120°    | 1040*230*135/2pcs | 12.6   |  |  |  |



#### M-212S

| Code             | Power | LED Qty | Control Options | Voltage | Optical | Packing Size     | Weight |
|------------------|-------|---------|-----------------|---------|---------|------------------|--------|
| LED chips - 2835 |       |         |                 |         |         |                  |        |
| M-212LED9-49L40  | 9W    | 49      | Switch / DMX    | DC 24V  | 120°    | 365*300*260/4pcs | 9.6    |



#### 安装示意图 Installation



 $\mathbf{3}$