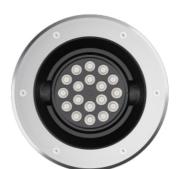

M-02 25W / 40W

## 简述 Description

- 铝压铸灯体外壳,304不锈钢面板
- 10mm厚台阶高强度钢化玻璃,确保过IK10标准测试要求
- 多种光学配件选项,具有高视觉舒适性和防眩效果
- 耐高温防水硅胶圈、耐腐蚀PP塑料埋件
- 根据需要有地板 / 地面嵌入式安装应用,灯具光源模组角度可调
- 无生物蓝光危害风险,符号EN62471: 2008 标准
- 所有外部螺钉均为304不锈钢材质
- Die-casting aluminium body, 304 stainess steel fram.
- $\bullet\,$  10mm higher hardened temperated glass, it ensure pass IK10 standared test.
- Mutiple optics options, it with high visual comfort and good anti glare effect.
- $\bullet$  High temperature resistant and waterproof silicone rubber ring, corrosion resistant PP plastic installion housing.
- Floor/ground-mounted recessed luminaire intended applications as required, LED module the
- No photo-biological risk, in accordance with EN 62471:2008.
- All external screw are made of 304 stainless steel.

功率: 25W / 40W

光效: 95-100 Lm/W (Ra80) 3000K / 4000K / RGBW 色温: DC 24V / AC 100-240V 输入电压:

**KKLED** 

功能选项: Switch / DMX / DALI

25W / 40W Power: 95-100 Lm/W (Ra80) Nominal efficacy: CCT: 3000K / 4000K / RGBW DC 24V / AC 100-240V Input volltage:

# 技术参数 Technology data

| M-02             |       |         |                     |                      |         |              |        |
|------------------|-------|---------|---------------------|----------------------|---------|--------------|--------|
| Code             | Power | LED Qty | Control Options     | Input Voltage        | Optics  | Packing Size | Weight |
| LED chips - 3535 |       |         |                     |                      |         |              |        |
| M-02LED25-18     | 25W   | 18      | Switch / DMX / DALI | DC 24V / AC 100-240V | 25°/50° | 335*335*295  | 6      |
| M-02ALED40-18    | 40W   | 18      | Switch / DMX / DALI | DC 24V / AC 100-240V | 25°/50° | 335*335*295  | 6      |