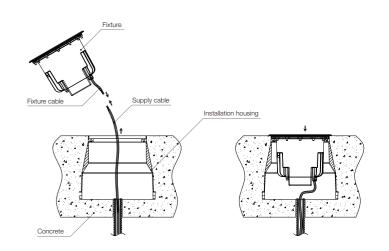

omer.









# 发光角度 Optics







# 技术参数 Technology data



| M-02             |       |         |                     |                      |         |              |        |
|------------------|-------|---------|---------------------|----------------------|---------|--------------|--------|
| Code             | Power | LED Qty | Control Options     | Input Voltage        | Optics  | Packing Size | Weight |
| LED chips - 3535 |       |         |                     |                      |         |              |        |
| M-02LED25-18     | 25W   | 18      | Switch / DMX / DALI | DC 24V / AC 100-240V | 25°/50° | 335*335*295  | 6      |
| M-02ALED40-18    | 40W   | 18      | Switch / DMX / DALI | DC 24V / AC 100-240V | 25°/50° | 335*335*295  | 6      |





#### 安装示意图 Installation