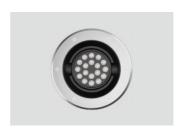

## 简述 Description

- 铝压铸灯体外壳,304不锈钢面板
- 10mm厚台阶高强度钢化玻璃,确保过IK10标准测试要求
- 多种光学配件选项,具有高视觉舒适性和防眩效果
- 耐高温防水硅胶圈、耐腐蚀PP塑料埋件
- 根据需要有地板 / 地面嵌入式安装应用,灯具光源模组角度可调
- 无生物蓝光危害风险,符号EN62471: 2008 标准
- 所有外部螺钉均为304不锈钢材质
- Die-casting aluminium body, 304 stainess steel fram.
- $\bullet\,$  10mm higher hardened temperated glass, it ensure pass IK10 standared test.
- Mutiple optics options, it with high visual comfort and good anti glare effect.
- $\bullet$  High temperature resistant and waterproof silicone rubber ring, corrosion resistant PP plastic installion housing.
- Floor/ground-mounted recessed luminaire intended applications as required, LED module the
- No photo-biological risk, in accordance with EN 62471:2008.
- All external screw are made of 304 stainless steel.

# 技术参数 Technology data

| M-02             |       |         |                     |                      |         |              |        |
|------------------|-------|---------|---------------------|----------------------|---------|--------------|--------|
| Code             | Power | LED Qty | Control Options     | Input Voltage        | Optics  | Packing Size | Weight |
| LED chips - 3535 |       |         |                     |                      |         |              |        |
| M-02LED25-18     | 25W   | 18      | Switch / DMX / DALI | DC 24V / AC 100-240V | 25°/50° | 335*335*295  | 6      |
| M-02ALED40-18    | 40W   | 18      | Switch / DMX / DALI | DC 24V / AC 100-240V | 25°/50° | 335*335*295  | 6      |