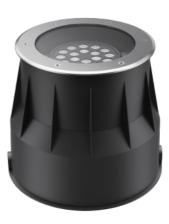

M-02 25W / 40W

## 简述 Description

- 铝压铸灯体外壳,304不锈钢面板
- 10mm厚台阶高强度钢化玻璃,确保过IK10标准测试要求
- 多种光学配件选项,具有高视觉舒适性和防眩效果
- 耐高温防水硅胶圈、耐腐蚀PP塑料埋件
- 根据需要有地板 / 地面嵌入式安装应用,灯具光源模组角度可调
- 无生物蓝光危害风险,符号EN62471: 2008 标准
- 所有外部螺钉均为304不锈钢材质
- Die-casting aluminium body, 304 stainess steel fram.
- $\bullet\,$  10mm higher hardened temperated glass, it ensure pass IK10 standared test.
- Mutiple optics options, it with high visual comfort and good anti glare effect.
- $\bullet$  High temperature resistant and waterproof silicone rubber ring, corrosion resistant PP plastic installion housing.
- Floor/ground-mounted recessed luminaire intended applications as required, LED module the
- No photo-biological risk, in accordance with EN 62471:2008.
- All external screw are made of 304 stainless steel.

功率: 25W / 40W

光效: 95-100 Lm/W (Ra80) 3000K / 4000K / RGBW 色温: DC 24V / AC 100-240V 输入电压:

**KKLED** 

功能选项: Switch / DMX / DALI

25W / 40W Power: 95-100 Lm/W (Ra80) Nominal efficacy: CCT: 3000K / 4000K / RGBW DC 24V / AC 100-240V Input volltage:

# 技术参数 Technology data

| M-02             |       |         |                     |                      |         |              |        |
|------------------|-------|---------|---------------------|----------------------|---------|--------------|--------|
| Code             | Power | LED Qty | Control Options     | Input Voltage        | Optics  | Packing Size | Weight |
| LED chips - 3535 |       |         |                     |                      |         |              |        |
| M-02LED25-18     | 25W   | 18      | Switch / DMX / DALI | DC 24V / AC 100-240V | 25°/50° | 335*335*295  | 6      |
| M-02ALED40-18    | 40W   | 18      | Switch / DMX / DALI | DC 24V / AC 100-240V | 25°/50° | 335*335*295  | 6      |