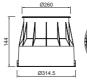

#### 安装示意图 Installation

# 技术参数 Technology data

| M-02             |       |         |                     |                      |         |              |        |
|------------------|-------|---------|---------------------|----------------------|---------|--------------|--------|
| Code             | Power | LED Qty | Control Options     | Input Voltage        | Optics  | Packing Size | Weight |
| LED chips - 3535 |       |         |                     |                      |         |              |        |
| M-02LED25-18     | 25W   | 18      | Switch / DMX / DALI | DC 24V / AC 100-240V | 25°/50° | 335*335*295  | 6      |
| M-02ALED40-18    | 40W   | 18      | Switch / DMX / DALI | DC 24V / AC 100-240V | 25°/50° | 335*335*295  | 6      |