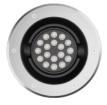

# 发光角度 Optics

# 技术参数 Technology data

| M-02             |       |         |                     |                      |         |              |        |
|------------------|-------|---------|---------------------|----------------------|---------|--------------|--------|
| Code             | Power | LED Qty | Control Options     | Input Voltage        | Optics  | Packing Size | Weight |
| LED chips - 3535 |       |         |                     |                      |         |              |        |
| M-02LED25-18     | 25W   | 18      | Switch / DMX / DALI | DC 24V / AC 100-240V | 25°/50° | 335*335*295  | 6      |
| M-02ALED40-18    | 40W   | 18      | Switch / DMX / DALI | DC 24V / AC 100-240V | 25°/50° | 335*335*295  | 6      |