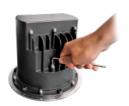

#### 安装说明 Installation

通过调节底部调节螺钉,来实现灯具模组出光 角度,最后达到满足客户照明效果需求

Adjust the bottom adjusting screw to realize the light output angle of the LED module, and finally meet the lighting effect requirements by customer.