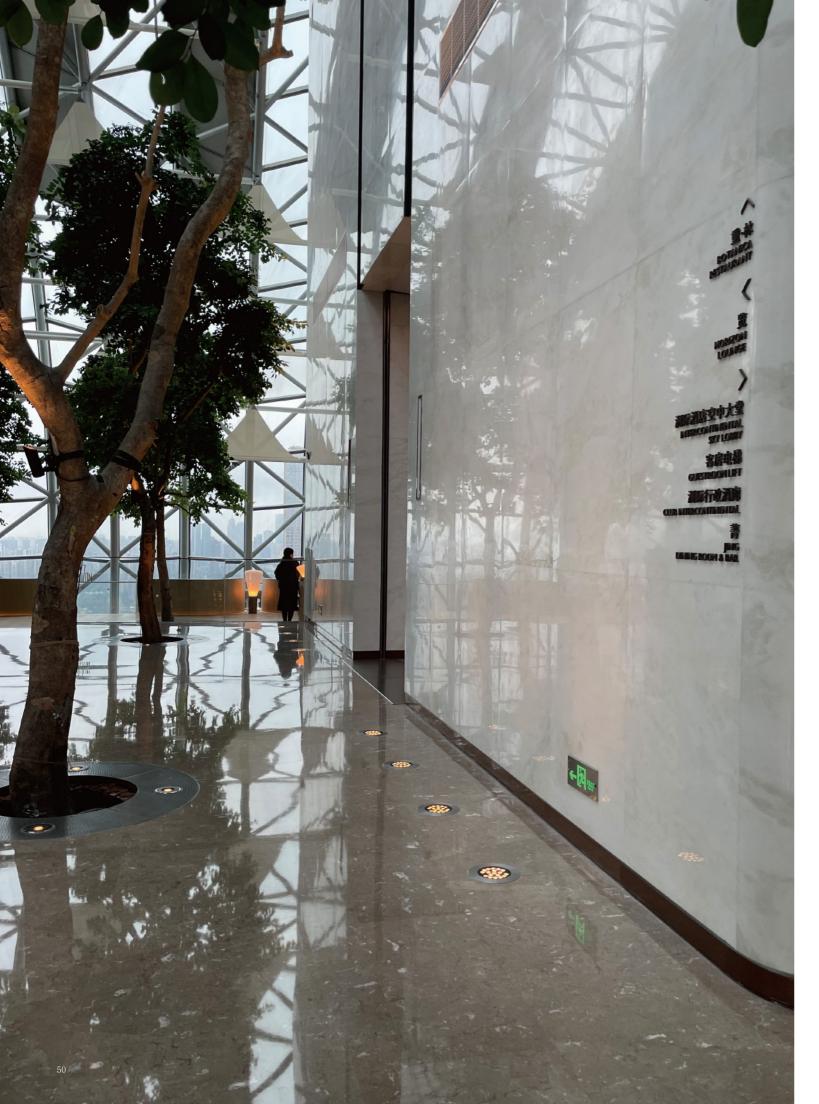

M-02 25W / 40W

## 简述 Description

- 铝压铸灯体外壳,304不锈钢面板
- 10mm厚台阶高强度钢化玻璃,确保过IK10标准测试要求
- 多种光学配件选项,具有高视觉舒适性和防眩效果
- 耐高温防水硅胶圈、耐腐蚀PP塑料埋件
- 根据需要有地板 / 地面嵌入式安装应用,灯具光源模组角度可调
- 无生物蓝光危害风险,符号EN62471: 2008 标准
- 所有外部螺钉均为304不锈钢材质
- Die-casting aluminium body, 304 stainess steel fram.
- $\bullet\,$  10mm higher hardened temperated glass, it ensure pass IK10 standared test.
- Mutiple optics options, it with high visual comfort and good anti glare effect.
- $\bullet$  High temperature resistant and waterproof silicone rubber ring, corrosion resistant PP plastic installion housing.
- Floor/ground-mounted recessed luminaire intended applications as required, LED module the
- No photo-biological risk, in accordance with EN 62471:2008.
- All external screw are made of 304 stainless steel.

功率: 25W / 40W

光效: 95-100 Lm/W (Ra80) 3000K / 4000K / RGBW 色温: DC 24V / AC 100-240V 输入电压:

**KKLED** 

功能选项: Switch / DMX / DALI

25W / 40W Power: 95-100 Lm/W (Ra80) Nominal efficacy: CCT: 3000K / 4000K / RGBW DC 24V / AC 100-240V Input volltage:

Options: Switch / DMX / DALI

- 应用场合: 适用于庭院、草地、建筑物、雕塑、标志物广告牌等景观照明场所
- Applications: It can be used for landscape lighting places such assuch as courtyard, lawn, buildings, sculptures, signs and billboards etc.

# 技术参数 Technology data

| M-02             |       |         |                     |                      |         |              |        |
|------------------|-------|---------|---------------------|----------------------|---------|--------------|--------|
| Code             | Power | LED Qty | Control Options     | Input Voltage        | Optics  | Packing Size | Weight |
| LED chips - 3535 |       |         |                     |                      |         |              |        |
| M-02LED25-18     | 25W   | 18      | Switch / DMX / DALI | DC 24V / AC 100-240V | 25°/50° | 335*335*295  | 6      |
| M-02ALED40-18    | 40W   | 18      | Switch / DMX / DALI | DC 24V / AC 100-240V | 25°/50° | 335*335*295  | 6      |