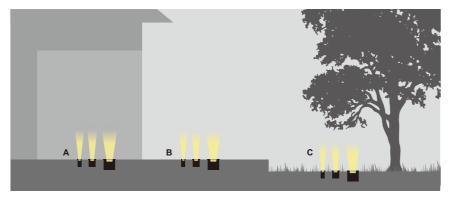

Options: Switch / DMX / DALI

- 应用场合: 适用于庭院、草地、建筑物、雕塑、标志物广告牌等景观照明场所
- Applications: It can be used for landscape lighting places such assuch as courtyard, lawn, buildings, sculptures, signs and billboards etc.

# 安装应用 Installation

灯具可适用于地板和地面多种安装场地应用

Installation in floor / ground, Multiple applications for formal continuity.

**B** Outdoor floor

**C** Ground

Application for wall

Application for tree light