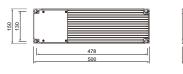

nd the overall protection is IP66.
- Surface anti-ultravilet pure polyester powder painting, Corrosion resistance can be more than 1000 hours.
- No photo-biological risk, (no risk linked to infrared, blue light and UV radiation) in accordance with EN 62471:2008.
- All external screws are made of 304 stainless steel.

通过5G /15Hz /3轴各10万次振动测试 抗振等级:

风压测试: >72m/s 功率: 400W-1500W 光效: 140-160 Lm/W 4000K / 5000K / 5700K 色温: >70Ra / 80Ra / 90Ra 显色指数: 0-10V / DALI / DMX / RGBW 功能选项:

Anti vibration grade: Passed 100K times vibration tests of 5G / 15Hz / 3 axis.

Wind pressure test: >72m/s 400W-1500W Power: 140-160 Lm/W Nominal efficacy: CCT: 4000K / 5000K / 5700K >70Ra / 80Ra / 90Ra CRI: 0-10V / DALI / DMX / RGBW Options:



• Applications: Sport stadium, port, and larger building illumination.





智能一体式驱动 Intelligent driver









TG-221A-2M TG-221A-3M TG-221A-4M TG-221A-6M

#### KKLED

#### 不对称透镜 Asymmetric optics





#### TM5A66

适用于运动场、广场、十字路口、停车场等区域照明 Asymmetrical Optic

For sports ground, square, intersection, parking and

#### LED Chips: 66 in 1

#### TM6A66

适用于运动场、广场、十字路口、停车场等区域照明 Asymmetrical Optic

For sports ground, square, intersection, parking and other areas.

LED Chips: 66 in 1

#### 对称透镜 Symmetric optics



#### 灯具颜色 Colour optics

灯珠颜色的变化可以提供丰富多彩的动画RGBW效果。可以点亮屋顶,突出 立面,甚至创建定制的颜色图案的屋顶照明。观众将能够体验一个独特精彩的 体育活动。

The change of lamp bead color can provide rich and colorful animation RGBW effects. it can light the roof, highlight the facade, and even create custom color pattern roof lighting. The audience will be able to enough to experience a unique and wonderful sport