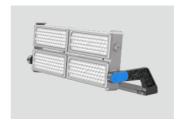

#### 设计亮点 Design highlight

蓝色装饰盖可掀开调整灯具的左右距离和旋转

The blue decorative cover can be opened to adjust the left and right distance and rotation angle of the lamp

单模组可调,满足更多照明需求

Single module can be adjusted to meet more lighting needs

±135°任意角度调节

±135°Beam angle rotatable

模组位置进出可以调节75mm

The modular position can be retraced 75mm for in or out

## 灵活直观的设计 Flexible and intuitive design

此款灯具配有手把,提拿安装更方便。角度调整使用刻度盘很简单,可以快速精确地对准,满足多种照明需求,使用更加得心应手。

This luminaire is equipped with handle, which is more convenient to carry and install. The measuring disk is very simple to use and can rapid and accurate alignment can meet a variety of lighting needs and make it easier to use.

灯具有多种光学透镜选项,安装时通过瞄准器精准控制光 的投射位置。

The luminaire has multiple optical options, When installing the luminaire, it can accurately adjust the projection angle through the aming sight advice.