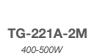

智能一体式驱动 Intelligent driver

TG-221A-2M TG-221A-3M TG-221A-4M TG-221A-6M

#### 设计亮点 Design highlight

蓝色装饰盖可掀开调整灯具的左右距离和旋转

The blue decorative cover can be opened to adjust the left and right distance and rotation angle of the lamp

单模组可调,满足更多照明需求

Single module can be adjusted to meet more lighting needs

±135°任意角度调节

±135°Beam angle rotatable

模组位置进出可以调节75mm

The modular position can be retraced 75mm for in or out