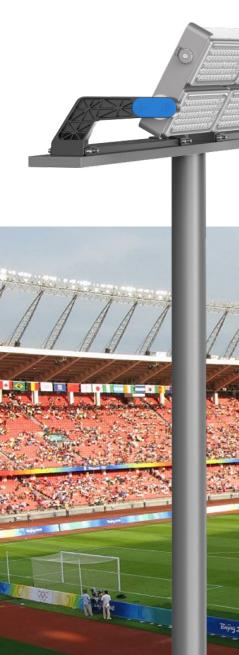

Wind pressure test: >72m/s 400W-1500W Power: 140-160 Lm/W Nominal efficacy: CCT: 4000K / 5000K / 5700K >70Ra / 80Ra / 90Ra CRI: 0-10V / DALI / DMX / RGBW Options:

• Applications: Sport stadium, port, and larger building illumination.