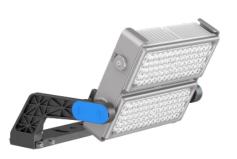

- 灯具散热器采用6063型材,灯具电器箱和光源模组采用分离式独立结构
- 高效透镜光学设计,具有高视觉舒适性和均匀配光透镜,供多种不同配光选择
- 电器箱采用独特设计,安全快捷开启,整体防护IP66
- 防紫外线聚氨酯塑粉喷涂表面,盐雾测试可以达1000小时以上
- 无生物蓝光危害风险,符合EN62471: 2008标准
- 所有外部螺钉均为304不锈钢材质

- The lighting radiator adopts 6063 profile, the electrical box and light adopt separate independengt structure.
- Optics with lens design with high visual comfortable and uniform lighting distribution, multiple light distribution options.
- The electrical box adopts unique design, safe and fast opening, and the overall protection is IP66.
- Surface anti-ultravilet pure polyester powder painting, Corrosion resistance can be more than 1000 hours.
- No photo-biological risk, (no risk linked to infrared, blue light and UV radiation) in accordance with EN 62471:2008.
- All external screws are made of 304 stainless steel.

#### 设计亮点 Design highlight

蓝色装饰盖可掀开调整灯具的左右距离和旋转

The blue decorative cover can be opened to adjust the left and right distance and rotation angle of the lamp

单模组可调,满足更多照明需求

Single module can be adjusted to meet more lighting needs

### 模组化设计 + 快速插拔自锁接头 Modular design + Quick-Plug connector

此款灯具采用模组化设计,降低了维护成本,模组之间设有增强空气 对流的通道,可以加强灯具散热、降低热量聚集。灯具背部采用快速 插拔电缆连接设计,满足客户快捷安装维护要求。

The modular design of this lamp reduces the maintenance cost. There is a channel to enhance air convection between the modules, which means that the heat dissipation of the luminaire can be strengthened and the heat accumulation can be reduced. quick-plug cable connected design, it can meet the customers for quickly installation and maintenance requirements.