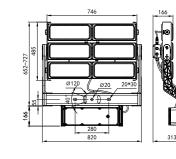

#### TG-221A-4M

| Code                  | Power | LED Qty | Packing Size | Weight | Pcs/20" | Pcs/40" |
|-----------------------|-------|---------|--------------|--------|---------|---------|
| LED chips - 3535/5050 |       |         |              | Body:  |         |         |
| TG-221ALED800-4M      | 800W  | 264     | 840*430*200  | 19     | 246     | 520     |
| TG-221ALED1000-4M     | 1000W | 264     | 840*430*200  | 19     | 242     | 512     |
| Remark:               |       |         |              |        |         |         |