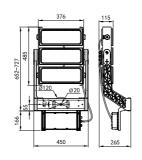

#### TG-221A-4M

| Code                  | Power | LED Qty | Packing Size | Weight | Pcs/20" | Pcs/40" |
|-----------------------|-------|---------|--------------|--------|---------|---------|
| LED chips - 3535/5050 |       |         |              | Body:  |         |         |
| TG-221ALED800-4M      | 800W  | 264     | 840*430*200  | 19     | 246     | 520     |
| TG-221ALED1000-4M     | 1000W | 264     | 840*430*200  | 19     | 242     | 512     |
| Remark:               |       |         |              |        |         |         |

#### TG-221A-6M

| Code                  | Power | LED Qty | Packing Size | Weight | Pcs/20" | Pcs/40" |
|-----------------------|-------|---------|--------------|--------|---------|---------|
| LED chips - 3535/5050 |       |         |              | Body:  |         |         |
| TG-221ALED1200-6M     | 1200W | 396     | 840*695*250  | 25     | 189     | 405     |
| TG-221ALED1500-6M     | 1500W | 396     | 840*695*250  | 25     | 189     | 405     |
| Domark:               |       |         |              |        |         |         |