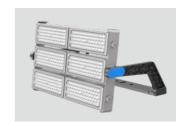

#### 设计亮点 Design highlight

蓝色装饰盖可掀开调整灯具的左右距离和旋转

The blue decorative cover can be opened to adjust the left and right distance and rotation angle of the lamp

单模组可调,满足更多照明需求

Single module can be adjusted to meet more lighting needs

±135°任意角度调节

±135°Beam angle rotatable

模组位置进出可以调节75mm

The modular position can be retraced 75mm for in or out

### 模组化设计 + 快速插拔自锁接头 Modular design + Quick-Plug connector

此款灯具采用模组化设计,降低了维护成本,模组之间设有增强空气 对流的通道,可以加强灯具散热、降低热量聚集。灯具背部采用快速 插拔电缆连接设计,满足客户快捷安装维护要求。

The modular design of this lamp reduces the maintenance cost. There is a channel to enhance air convection between the modules, which means that the heat dissipation of the luminaire can be strengthened and the heat accumulation can be reduced. quick-plug cable connected design, it can meet the customers for quickly installation and maintenance requirements.