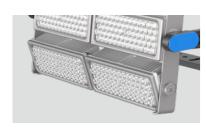

### 模组化设计 + 快速插拔自锁接头 Modular design + Quick-Plug connector

此款灯具采用模组化设计,降低了维护成本,模组之间设有增强空气 对流的通道,可以加强灯具散热、降低热量聚集。灯具背部采用快速 插拔电缆连接设计,满足客户快捷安装维护要求。

The modular design of this lamp reduces the maintenance cost. There is a channel to enhance air convection between the modules, which means that the heat dissipation of the luminaire can be strengthened and the heat accumulation can be reduced. quick-plug cable connected design, it can meet the customers for quickly installation and maintenance requirements.