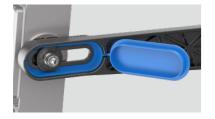

#### 设计亮点 Design highlight

蓝色装饰盖可掀开调整灯具的左右距离和旋转

The blue decorative cover can be opened to adjust the left and right distance and rotation angle of the lamp

单模组可调,满足更多照明需求

Single module can be adjusted to meet more lighting needs

±135°任意角度调节

±135°Beam angle rotatable

模组位置进出可以调节75mm

The modular position can be retraced 75mm for in or out