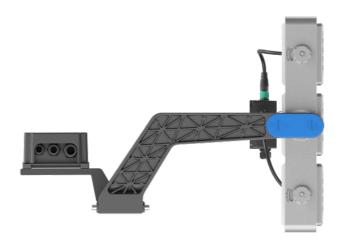

## 灵活直观的设计 Flexible and intuitive design

此款灯具配有手把,提拿安装更方便。角度调整使用刻度盘很简单,可以快速精确地对准,满足多种照明需求,使用更加得心应手。

This luminaire is equipped with handle, which is more convenient to carry and install. The measuring disk is very simple to use and can rapid and accurate alignment can meet a variety of lighting needs and make it easier to use.

### 模组化设计 + 快速插拔自锁接头 Modular design + Quick-Plug connector

此款灯具采用模组化设计,降低了维护成本,模组之间设有增强空气 对流的通道,可以加强灯具散热、降低热量聚集。灯具背部采用快速 插拔电缆连接设计,满足客户快捷安装维护要求。

The modular design of this lamp reduces the maintenance cost. There is a channel to enhance air convection between the modules, which means that the heat dissipation of the luminaire can be strengthened and the heat accumulation can be reduced. quick-plug cable connected design, it can meet the customers for quickly installation and maintenance requirements.