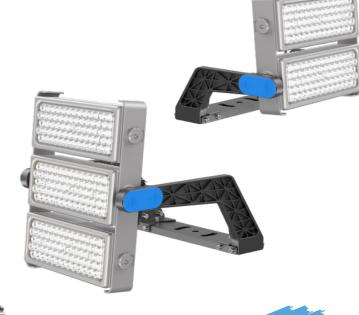

#### 设计亮点 Design highlight

蓝色装饰盖可掀开调整灯具的左右距离和旋转

The blue decorative cover can be opened to adjust the left and right distance and rotation angle of the lamp

单模组可调,满足更多照明需求

Single module can be adjusted to meet more lighting needs

±135°任意角度调节

±135°Beam angle rotatable

模组位置进出可以调节75mm

The modular position can be retraced 75mm for in or out