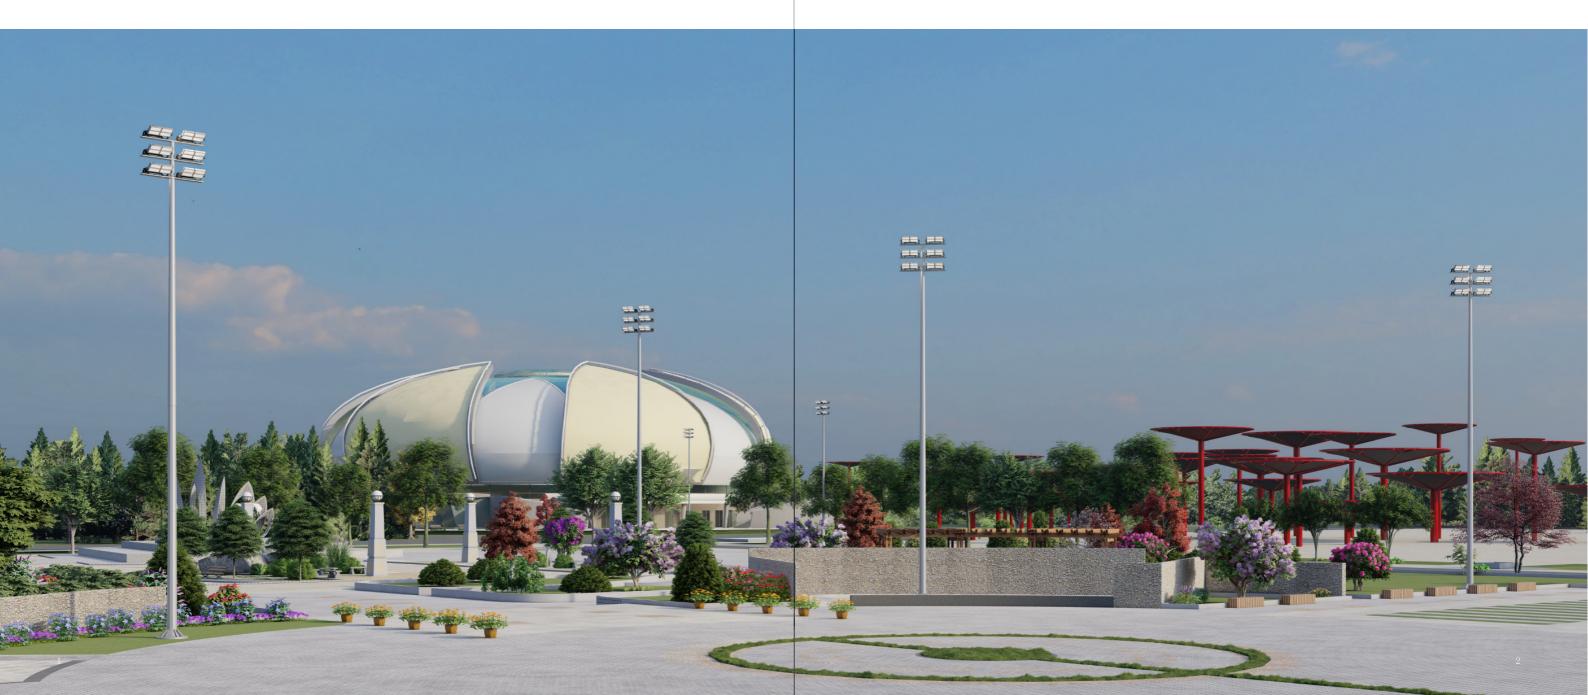

Wind pressure test: >72m/s 400W-1500W Power: 140-160 Lm/W Nominal efficacy: CCT: 4000K / 5000K / 5700K >70Ra / 80Ra / 90Ra CRI: 0-10V / DALI / DMX / RGBW Options:

• Applications: Sport stadium, port, and larger building illumination.