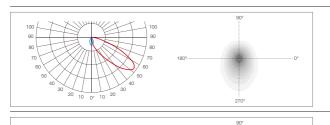

通过5G /15Hz /3轴各10万次振动测试 抗振等级:

风压测试: >72m/s 功率: 400W-1500W 光效: 140-160 Lm/W 4000K / 5000K / 5700K 色温: >70Ra / 80Ra / 90Ra 显色指数: 0-10V / DALI / DMX / RGBW 功能选项:

Anti vibration grade: Passed 100K times vibration tests of 5G / 15Hz / 3 axis.

Wind pressure test: >72m/s 400W-1500W Power: 140-160 Lm/W Nominal efficacy: CCT: 4000K / 5000K / 5700K >70Ra / 80Ra / 90Ra CRI: 0-10V / DALI / DMX / RGBW Options:

• Applications: Sport stadium, port, and larger building illumination.