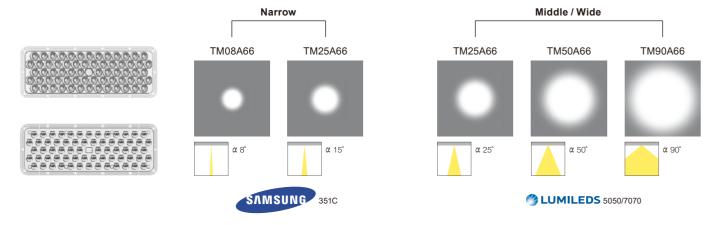

#### 不对称透镜 Asymmetric optics

#### TM5A66

适用于运动场、广场、十字路口、停车场等区域照明 Asymmetrical Optic

For sports ground, square, intersection, parking and

#### LED Chips: 66 in 1

#### TM6A66

适用于运动场、广场、十字路口、停车场等区域照明 Asymmetrical Optic

For sports ground, square, intersection, parking and other areas.

LED Chips: 66 in 1

#### 对称透镜 Symmetric optics