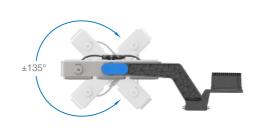

#### 设计亮点 Design highlight

蓝色装饰盖可掀开调整灯具的左右距离和旋转

The blue decorative cover can be opened to adjust the left and right distance and rotation angle of the lamp

单模组可调,满足更多照明需求

Single module can be adjusted to meet more lighting needs

±135°任意角度调节

±135°Beam angle rotatable

模组位置进出可以调节75mm

The modular position can be retraced 75mm for in or out