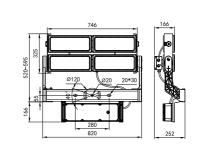

#### TG-221A-3M

| Code                  | Power | LED Qty | Packing Size | Weight | Pcs/20" | Pcs/40" |
|-----------------------|-------|---------|--------------|--------|---------|---------|
| LED chips - 3535/5050 |       |         |              | Body:  |         |         |
| TG-221ALED600-3M      | 600W  | 198     | 685*480*250  | 14.5   | 270     | 568     |
| TG-221ALED750-3M      | 750W  | 198     | 685*480*250  | 14.5   | 270     | 568     |
| Remark:               |       |         |              |        |         |         |