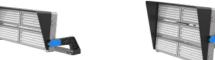

## 灵活直观的设计 Flexible and intuitive design

此款灯具配有手把,提拿安装更方便。角度调整使用刻度盘很简单,可以快速精确地对准,满足多种照明需求,使用更加得心应手。

This luminaire is equipped with handle, which is more convenient to carry and install. The measuring disk is very simple to use and can rapid and accurate alignment can meet a variety of lighting needs and make it easier to use.

灯具有多种光学透镜选项,安装时通过瞄准器精准控制光 的投射位置。

The luminaire has multiple optical options, When installing the luminaire, it can accurately adjust the projection angle through the aming sight advice.