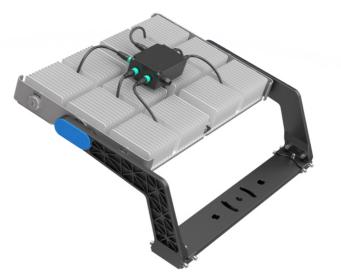

#### 设计亮点 Design highlight

蓝色装饰盖可掀开调整灯具的左右距离和旋转

The blue decorative cover can be opened to adjust the left and right distance and rotation angle of the lamp

单模组可调,满足更多照明需求

Single module can be adjusted to meet more lighting needs

±135°任意角度调节

±135°Beam angle rotatable

模组位置进出可以调节75mm

The modular position can be retraced 75mm for in or out

### 模组化设计 + 快速插拔自锁接头 Modular design + Quick-Plug connector

此款灯具采用模组化设计,降低了维护成本,模组之间设有增强空气 对流的通道,可以加强灯具散热、降低热量聚集。灯具背部采用快速 插拔电缆连接设计,满足客户快捷安装维护要求。

The modular design of this lamp reduces the maintenance cost. There is a channel to enhance air convection between the modules, which means that the heat dissipation of the luminaire can be strengthened and the heat accumulation can be reduced. quick-plug cable connected design, it can meet the customers for quickly installation and maintenance requirements.