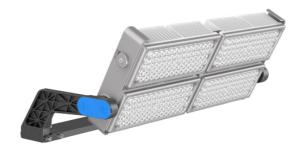

智能一体式驱动 Intelligent driver

TG-221A-2M TG-221A-3M TG-221A-4M TG-221A-6M

#### 设计亮点 Design highlight

蓝色装饰盖可掀开调整灯具的左右距离和旋转

The blue decorative cover can be opened to adjust the left and right distance and rotation angle of the lamp

单模组可调,满足更多照明需求

Single module can be adjusted to meet more lighting needs

±135°任意角度调节

±135°Beam angle rotatable

模组位置进出可以调节75mm

The modular position can be retraced 75mm for in or out