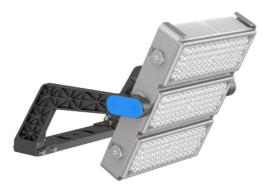

智能一体式驱动 Intelligent driver

TG-221A-2M TG-221A-3M TG-221A-4M TG-221A-6M

#### 设计亮点 Design highlight

蓝色装饰盖可掀开调整灯具的左右距离和旋转

The blue decorative cover can be opened to adjust the left and right distance and rotation angle of the lamp

单模组可调,满足更多照明需求

Single module can be adjusted to meet more lighting needs

±135°任意角度调节

±135°Beam angle rotatable

模组位置进出可以调节75mm

The modular position can be retraced 75mm for in or out