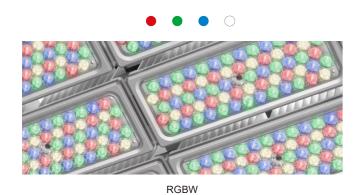

#### 灯具颜色 Colour optics

灯珠颜色的变化可以提供丰富多彩的动画RGBW效果。可以点亮屋顶,突出 立面,甚至创建定制的颜色图案的屋顶照明。观众将能够体验一个独特精彩的 体育活动。

The change of lamp bead color can provide rich and colorful animation RGBW effects. it can light the roof, highlight the facade, and even create custom color pattern roof lighting. The audience will be able to enough to experience a unique and wonderful sports activity.

2700K 3000K 4000K 5700K

**Balanced White** 

技术参数 Technology data

| TG-221A-2M |         |                 |                             |                                    |                                               |  |
|------------|---------|-----------------|-----------------------------|------------------------------------|-----------------------------------------------|--|
| Power      | LED Qty | Packing Size    | Weight                      | Pcs/20"                            | Pcs/40"                                       |  |
|            |         |                 | Body:                       |                                    |                                               |  |
| 400W       | 132     | 465*425*180     | 11.5                        | 756                                | 1572                                          |  |
| 500W       | 132     | 465*425*180     | 11.5                        | 756                                | 1572                                          |  |
|            | 400W    | 400W <b>132</b> | 400W <b>132</b> 465*425*180 | 80dy:<br>400W 132 465*425*180 11.5 | Body:<br>400W <b>132</b> 465*425*180 11.5 756 |  |