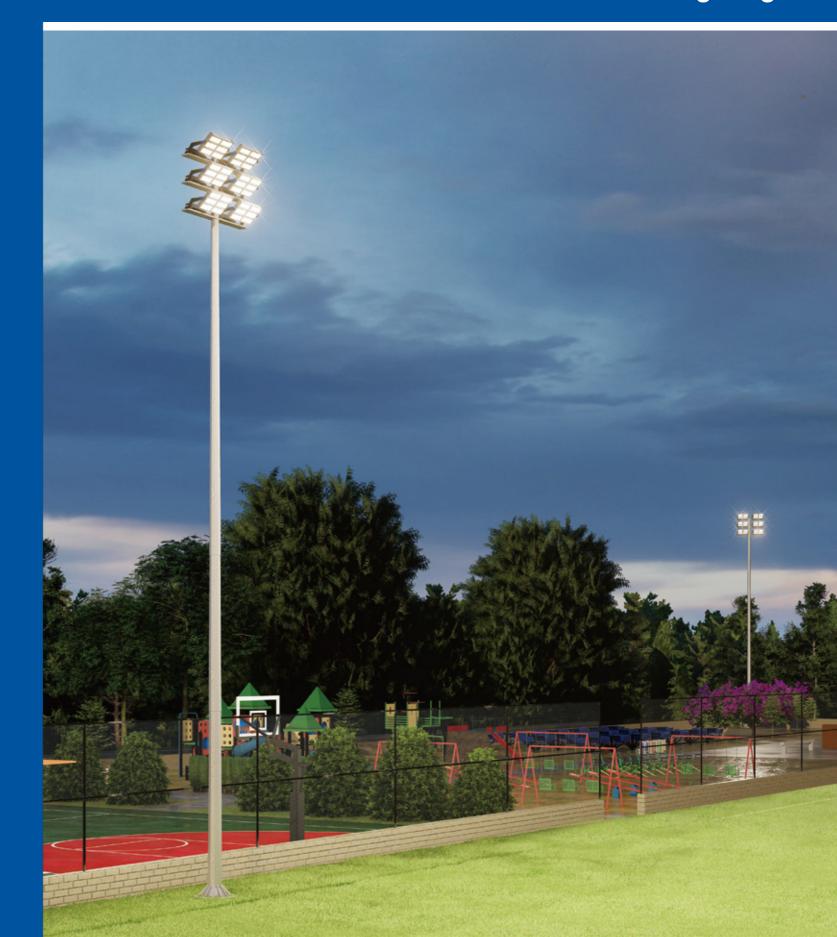

## TG-221A Series

一款模组化并具有电视转播一致性指数(TLCI) 的LED体育场照明灯具,并提供多种光学系统, 能满足各类体育场地的照明需求。

A LED stadium lighting fixture with TLCI (Television Lighting Consistency Index) that surpasses similar products and provides a variety of optical systems to meet the lighting needs of various stadiums.

Wind pressure test: >72m/s 400W-1500W Power: 140-160 Lm/W Nominal efficacy: CCT: 4000K / 5000K / 5700K >70Ra / 80Ra / 90Ra CRI: 0-10V / DALI / DMX / RGBW Options:

• Applications: Sport stadium, port, and larger building illumination.