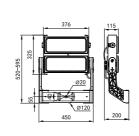

2700K 3000K 4000K 5700K

**Balanced White** 

技术参数 Technology data

| TG-221A-2M |         |                 |                             |                                    |                                               |  |
|------------|---------|-----------------|-----------------------------|------------------------------------|-----------------------------------------------|--|
| Power      | LED Qty | Packing Size    | Weight                      | Pcs/20"                            | Pcs/40"                                       |  |
|            |         |                 | Body:                       |                                    |                                               |  |
| 400W       | 132     | 465*425*180     | 11.5                        | 756                                | 1572                                          |  |
| 500W       | 132     | 465*425*180     | 11.5                        | 756                                | 1572                                          |  |
|            | 400W    | 400W <b>132</b> | 400W <b>132</b> 465*425*180 | 80dy:<br>400W 132 465*425*180 11.5 | Body:<br>400W <b>132</b> 465*425*180 11.5 756 |  |

#### TG-221A-3M

| Code                  | Power | LED Qty | Packing Size | Weight | Pcs/20" | Pcs/40" |
|-----------------------|-------|---------|--------------|--------|---------|---------|
| LED chips - 3535/5050 |       |         |              | Body:  |         |         |
| TG-221ALED600-3M      | 600W  | 198     | 685*480*250  | 14.5   | 270     | 568     |
| TG-221ALED750-3M      | 750W  | 198     | 685*480*250  | 14.5   | 270     | 568     |
| Remark:               |       |         |              |        |         |         |