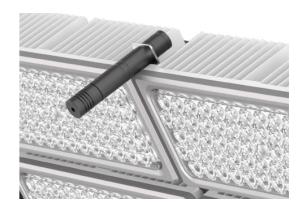

## 灵活直观的设计 Flexible and intuitive design

此款灯具配有手把,提拿安装更方便。角度调整使用刻度盘很简单,可以快速精确地对准,满足多种照明需求,使用更加得心应手。

This luminaire is equipped with handle, which is more convenient to carry and install. The measuring disk is very simple to use and can rapid and accurate alignment can meet a variety of lighting needs and make it easier to use.