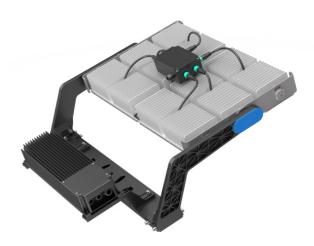

#### 设计亮点 Design highlight

蓝色装饰盖可掀开调整灯具的左右距离和旋转

The blue decorative cover can be opened to adjust the left and right distance and rotation angle of the lamp

单模组可调,满足更多照明需求

Single module can be adjusted to meet more lighting needs

±135°任意角度调节

±135°Beam angle rotatable

模组位置进出可以调节75mm

The modular position can be retraced 75mm for in or out