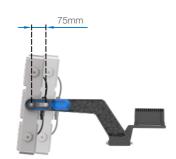

#### 设计亮点 Design highlight

蓝色装饰盖可掀开调整灯具的左右距离和旋转

The blue decorative cover can be opened to adjust the left and right distance and rotation angle of the lamp

单模组可调,满足更多照明需求

Single module can be adjusted to meet more lighting needs

±135°任意角度调节

±135°Beam angle rotatable

模组位置进出可以调节75mm

The modular position can be retraced 75mm for in or out