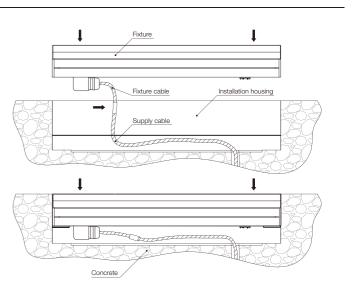

ass design, providing the most effective lighting solution for visual comfort, avoiding unnecessary glare and reducing light pollution.



## 技术参数 Technology data



# M-212L Code Power LED Qty Control Options Voltage Optical Packing Size Weight LED chips - 2835 M-212LED23-126L100 23W 126 Switch / DMX DC 24V 120° 1040°230°135/2pcs 12.6



### M-212S

| Code             | Power | LED Qty | Control Options | Voltage | Optical | Packing Size     | Weight |
|------------------|-------|---------|-----------------|---------|---------|------------------|--------|
| LED chips - 2835 |       |         |                 |         |         |                  |        |
| M-212LED9-49L40  | 9W    | 49      | Switch / DMX    | DC 24V  | 120°    | 365*300*260/4pcs | 9.6    |



### 安装示意图 Installation



 $\mathbf{3}$