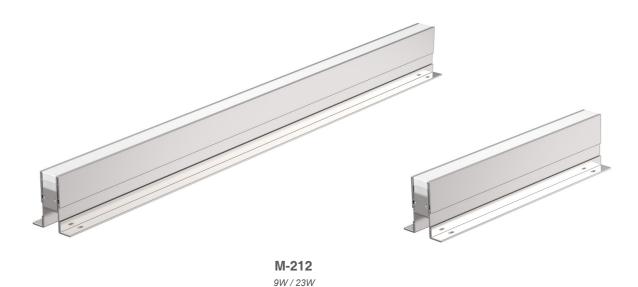

### 简述 Description

• 超厚20mm夹层玻璃,静态可承载超过2000kg

• 特殊设计光源发光模式,无任何眩光,具有很好的视觉效果和光舒适性

• 插入式安装设计模式,无任何外露灯具安装部件,灯具可以按标准长度连续连接

• 灯具表面耐油、防水设计,使用安全可靠

• 灯具表面最高温度不超过50℃,安全可靠

• 所有外部螺钉均为304不锈钢材质 • 灯具符合EN60598-1技术标准要求

• Aluminum extruded lamp body and 304 stainless steel embedded base. • Super thick 20mm laminated glass, the static load of the luminaire can resistance 2000kg.

• Special good design for high performance optics, optics, and it has high performance optics

 $\bullet\,$  Snap in installation with no exposed hardware, and the luminaire can continuous run of standard lenghts.

• The luminaire technical characteristics conform to EN 60598-1 standards.

功率: 9W / 23W

光效: 50-65 Lm/W (Ra80) 色温: 2700K/3000K/4000K

输入电压: DC 24V 功能选项: Switch / DMX

Power: 9W / 23W 50-65 Lm/W (Ra80) Nominal efficacy: CCT: 2700K / 3000K / 4000K

L=400mm / P=9W

L=1000mm / P=23W