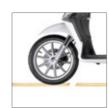

### 安全性能 Satety performance

装在地面或地板的嵌入式灯具符合标准防滑和 抗压要求,触碰灯具表面温度控制在安全标准 之内

Ground and floor level recessed luminaires, have different degrees of resistance to torsion and shear, up to 2000 Kg in accordance with EN 60598-2-13.

Temperature < 40° C

Diffuser optics versions complete with non-slip

Resistance to static load (2000 Kg)

### 安装示意图 Installation

 $\mathbf{3}$