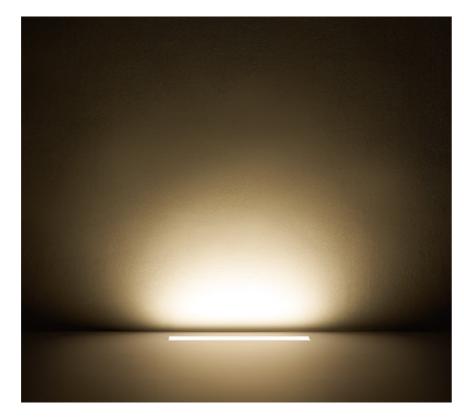

### 出光效果 Lighting effects

灯具采用反射出光和特殊玻璃光学设计,为视 觉舒适性提供最有效的照明解决方案,避免不 必要的眩光并减少光污染

The product apply with reflect optical and special glass design, providing the most effective lighting solution for visual comfort, avoiding unnecessary glare and reducing light pollution.

### 简述 Description

• 超厚20mm夹层玻璃,静态可承载超过2000kg

• 特殊设计光源发光模式,无任何眩光,具有很好的视觉效果和光舒适性

• 插入式安装设计模式,无任何外露灯具安装部件,灯具可以按标准长度连续连接

• 灯具表面耐油、防水设计,使用安全可靠

• 灯具表面最高温度不超过50℃,安全可靠

• 所有外部螺钉均为304不锈钢材质 • 灯具符合EN60598-1技术标准要求

• Aluminum extruded lamp body and 304 stainless steel embedded base. • Super thick 20mm laminated glass, the static load of the luminaire can resistance 2000kg.